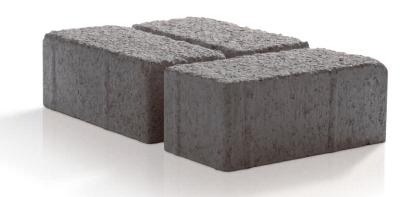

## Ecogranite Royal Forest Block Paving

**Data Sheet** 

Ecogranite Royal Forest is a classic 200x100mm paving, with an attractive bush hammered finish that exposes a sparkling granite, giving it an excellent slip/skid resistance. Ecogranite kerb system and edgings have been specially designed to complement the range.